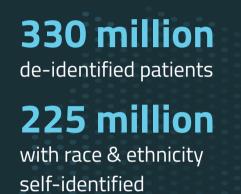

## The Most Reliable U.S. Healthcare Dataset

The Komodo Healthcare Map connects massive volumes of data from a multitude of sources:

**PATIENTS** 