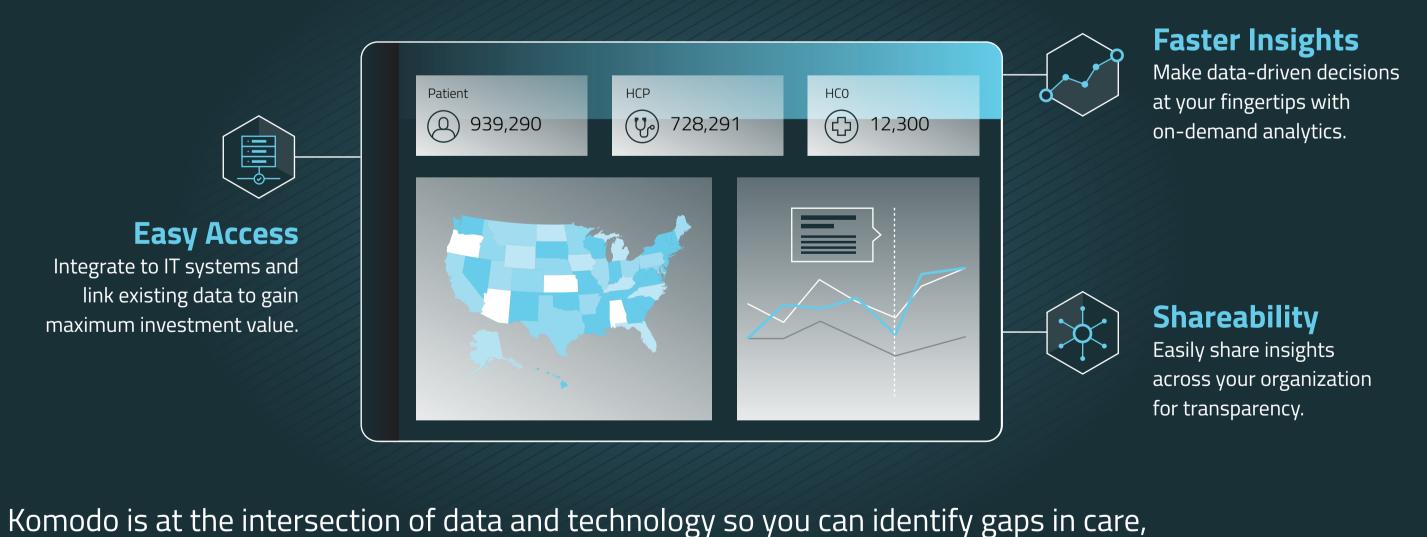

## **Connections for** Real-Time Market Insights The Healthcare Map integrates

Healthcare Map to gain critical insights, generate evidence, and measure commercial effectiveness

Connect your internal data to the